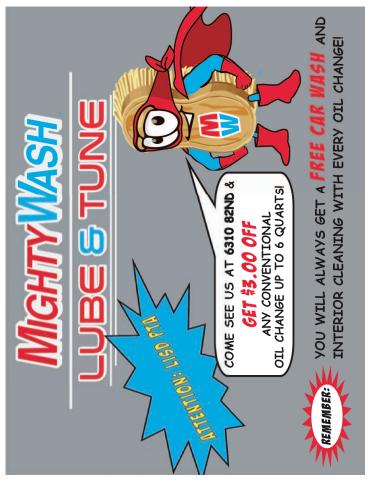

#### MIGHTY WASH

#### Mighty Wash

6506 82nd Street • 6212 19th Street • 4444 South Loop 289

Receive your first car wash FREE when you show your Membership card or our PTA flyer. You also receive special pricing on every car wash after your first:

- Mighty Wash \$5.00 off (PTA members pay \$13)
- Super Wash \$3.00 off (PTA members pay \$10)
- Wonder Wash \$1.00 off (PTA memberspay \$7)

# MIGHTY WASH

Mighty Wash Lube & Tune 6310 82nd Street

Receive \$3.00 off any conventional oil change up to 6 quarts. You will also get a FREE car wash and interior cleaning with every oil change