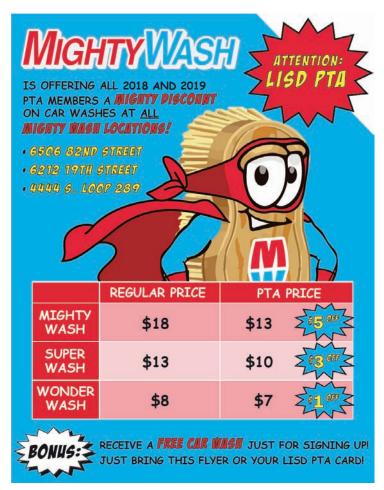

#### MIGHTY WASH

#### Mighty Wash

6506 82nd Street • 6212 19th Street • 4444 South Loop 289

Receive your first car wash FREE when you show your Membership card or our PTA flyer. You also receive special pricing on every car wash after your first:

- Mighty Wash \$5.00 off (PTA members pay \$13)
- Super Wash \$3.00 off (PTA members pay \$10)
- Wonder Wash \$1.00 off (PTA memberspay \$7)